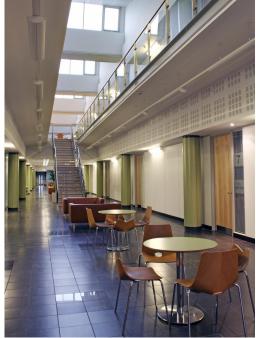

This centre is a great space that has been designed to meet the demands of any modern business. This business centre has prestigious serviced offices and state-of-the-art conference and meeting facilities. The workspace has raised access floors, suspended ceilings, high-quality lighting, and mechanical air ventilation and is fully cabled for voice and data. The centre has its own high-quality café, and a fully staffed reception with photocopying, franking, postal and secretarial services. There are lounges and breakout areas where tenants can take a break during a hectic workday. The centre is accessible 24 hours a day so the clients can work flexibly.