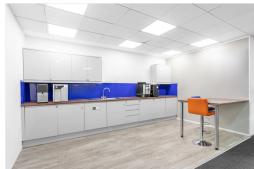

Recently refurbished to a high specification, this imposing building features a full-height atrium and a wide variety of amenities. This business centre provides around 190 workstations, more than 17,000 sq ft of office space, with communal areas, nine meeting rooms and parking. This centre offers all-inclusive pricing, so you can move in with peace of mind that there will be no unexpected costs each month. For maximum flexibility, the space is accessible 24-hours a day, meaning that it is ready for work whenever you are. There is administrative support available, as well as reception services.