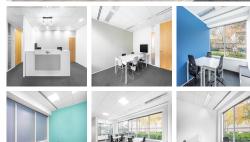

Recently refurbished to a high specification, this imposing building features a full-height atrium and a wide variety of amenities. This business centre provides around 190 workstations, more than 17,000 sq ft of office space, with communal areas, nine meeting rooms and parking. This centre offers all-inclusive pricing, so you can move in with peace of mind that there will be no unexpected costs each month. For maximum flexibility, the space is accessible 24-hours a day, meaning that it is ready for work whenever you are. There is administrative support available, as well as reception services.