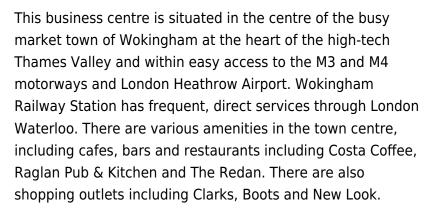

## **Wokingham RG40 1BJ**

This building is a wonderland for all things digital – providing an ever-expanding hub of creatives with never-ending networking opportunities. This business centre in Wokingham is the leading workspace provider with multiple office solutions for every business. This business centre provides fully furnished offices with high-speed internet, parking space, meeting space, professional-grade daily cleaning services, IT support and telecom services, and much more. The centre is accessible 24 hours a day so the clients can work flexibly. This recently refurbished centre provides an excellent platform for any business to flourish with its cost-effective workplace solutions.