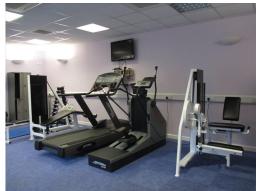

The centre has the highest specifications with 32,000 square feet and offers flexible offices. Attractive meeting rooms are available for the tenant to hire. The centre has an on-site gym and sauna for relaxation, and state-of-the-art security systems complete the package. The centre boasts a manned reception to support tenants and high space with Satellite Broadband, suited to small and medium enterprises and established companies. Spacious, fully-furnished offices offer a team somewhere to work comfortably, where members can move in and get started - no need for time wasted setting up various desks.