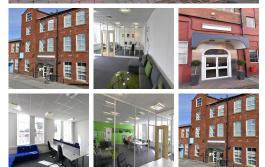

This centre offers a range of accommodation from serviced offices to conventional space from 100 to 9,000 sq ft. Flexible leases are available to cater for small and new startups through to larger businesses, and there is also the option to utilise storage and small workshop units if required. Some offices offer air-conditioning and Cat II lighting. Fully refurbished office accommodation from 300 to 9,000 sq ft is also available. Need extra flexibility from the normal nine to five? No problem, as tenants can access the space 24-hours a day. There is office cleaning as well as the availability of conference facilities. EPC Rating C.