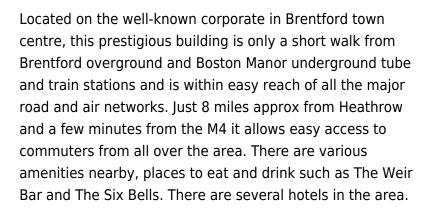

#### **Brentford TW8 9DW**

A prominent ultra-modern building situated in a prime business area, home to many blue-chip organisations. This business centre benefits from several high-quality services and facilities such as state-of-the-art internet and network access, modern fully furnished office suites are available along with spacious meeting and conference rooms. Together with flexible license terms to suit the client's business's requirements. The mix of both large and small spaces encourages a vibrant atmosphere designed to promote business growth. Tenants can access the space 24 hours a day and have a security system for added peace of mind.