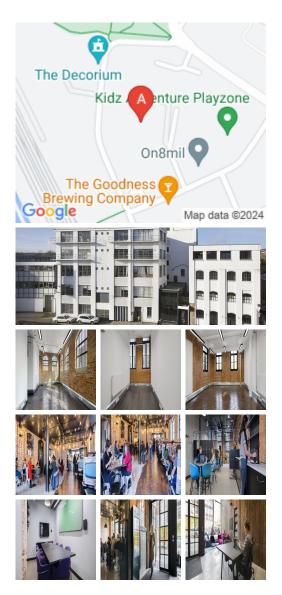

## **London N22 6XJ**

This centre is situated close to a wide range of local amenities including Wood Green Shopping Centre which only a few minutes' walk from the unit and offers a huge range of shops and restaurants. Other local facilities include several cinemas, a wide range of supermarkets and cafés. Six miles north of the City the area is served by excellent road communications being two miles south of the North Circular Road (A406), five miles east of the M1(J2) and within two miles of the A10 (Great Cambridge Road). Wood Green Underground station (Piccadilly Line) is close-by.

This centre provides commercial property to let in the form of office and studio space in the Haringey Cultural Quarter, in North London. A full range solutions are available with a goods lift and 3 phase power available. There are three units currently available at 453 sq ft, 1,201 sq ft and 1,383 sq ft respectively. On-site, there is the availability of professional meeting rooms, for those all important get-together's. There is also IT support, parking, reception services and a security system. There are shower facilities, perfect for those running or cycling to the office, and access to the space 24-hours a day. EPC Rating D.