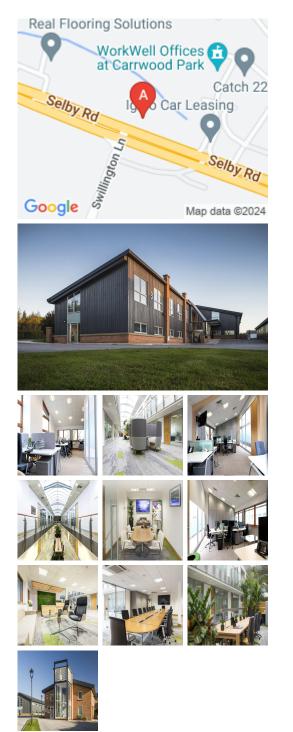

# 4/5 Selby Road

### Swillington LS15 4LG

This location is ideal for business people wanting the benefit of being near to a major city without all the haste of rush hour. Located 2 minutes from J46 off the M1, this business centre benefits from excellent transport links, making the commute a doddle. Bus routes that pass by the space include 19, 402, 166, 163. Garforth and Crossgates train stations are 10-minutes and 7-minutes drive away respectively. Leeds/Bradford airport is 15 miles away, offering travel to a range of international destinations.

This 60,000 sq.ft. business centre within an office park is set in 100 acres of fantastic landscaped grounds. Characterised by its glass roof and its impressive Atrium space, this office facility offers an exceptional working environment and provides space and flexibility that are designed for companies that place professionalism and image at the forefront of their business. Facilities include serviced offices, meeting rooms, virtual offices and a host of other services that are required to run a successful operation regardless of size. An all-inclusive price allows for easy budgeting, with many customizable facilities.