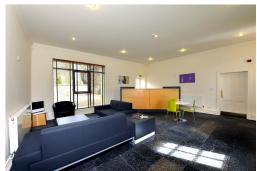

These stables have been recently converted into modern office space. The conversion, supported by Historic Scotland, has retained the feel and features of these historic buildings. Despite its historic context the scheme is fully equipped for modern business. Contrasting the high ceilings, integral beams and stonework, are 360° skirting trunking, highly flexible floor plans and a variety of IT solutions available onsite. The offices range in size from 500 to 8000 sq ft. The subjects are available for lease with flexible terms available.

## **Serviced Offices**

Min Size: 1 wkstnsMax Size: 100 wkstns