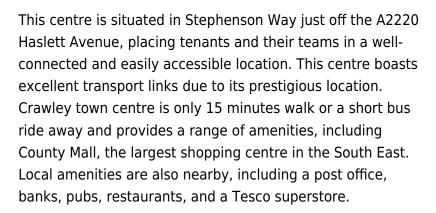

## **Crawley RH10 1TN**

This business centre is a recently refurbished building in a contemporary style with an impressive double-height entrance and a friendly entrepreneurial atmosphere. The centre offers quality managed workspace accommodation on flexible and economic terms to suit all sizes of businesses with excellent natural light. With fibre lease lines to the building, the centre can support all IT requirements from 1 person to 100. The space can be accessed 24 hours a day and has excellent amenities, including administrative support, conference facilities, IT support, postal facilities, mail handling and reception service.