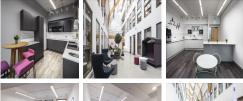

This iconic building offers over 40,000 square feet of flexible, serviced office accommodation with free on-site parking. All offices have natural daylight with floor-to-ceiling windows. Cutting-edge IT and telecoms, high-capacity meeting rooms and a highly customer-focused team all combine within one of the most environmentally friendly buildings in the country. The centrepiece is the triple-height glass atrium that bisects the building, offering a free-of-charge informal meeting/breakout space. The refined design and stunning landmark architecture are locally renowned as a commercially significant business establishment incorporating a neutral palette, international style, and industrial materials to create an elegant and fun workspace.