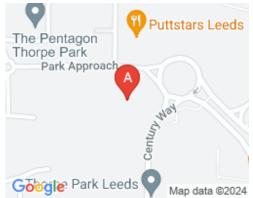

#### Leeds LS15 8GB

The business centre is in Leeds. This workspace boasts the four-star Thorpe Park Hotel and Spa. Colton Retail Park is directly opposite the business park providing a creche and a selection of fast food and pub eateries. Shops on the site include Sainsbury's, Next, Argos and Boots. Immediately opposite this centre is a pizza restaurant, deli and bakery. Local bus services pass close to the centre, and Leeds Railway Station offers services to major destinations like London, Birmingham and Edinburgh.