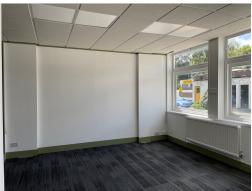

### Liphook GU30 7SB

This centre offers a choice of office, storage and some light industrial units, with amenity space and extensive car parking. Office units range from 180 to 600 square feet. A refurbishment program is currently in place to include new LED lighting, blinds and carpet for offices. There are approachable and amenable on-site staff who take care of any day-to-day needs, communal kitchen and toilet facilities. A meeting room is also available to tenants. The centre is a dog-friendly environment to bring their pets to work or require guide dog assistance. The space has 24/7 access coverage for robust security measures.