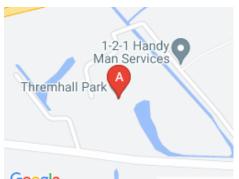

## **Thremhall Park**

### **Bishop's Stortford CM22 7WE**

Google Map data @2024

This centre is accessible and well-connected to several key commuter routes. It is 1 mile east of Junction 8 of the M11, which links to the M25, on the southern boundary of Stansted Airport, 40 miles north of central London and only 3 miles from Bishop's Stortford. Rail links are also excellent, with the option to travel into Central London from either the airport or Bishop's Stortford. Stansted Airport is a fantastic way of travelling internationally for business or pleasure and is very close by.