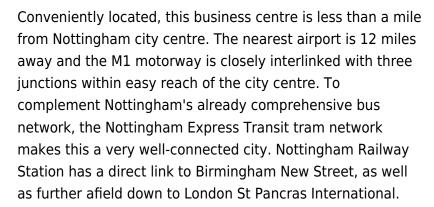

## **Nottingham NG5 1AE**

Built in 1880, this centre displays many fine Victorian architectural features. The building occupies approx. 6000 sq ft of quality office space across three floors which is all newly refurbished and has on-site secure car parking. The building is not fully serviced, yet offers a more conventional fixed-term lease and is ideal for companies looking to rent office premises for 3–80 employees across one or three floors. Air conditioning makes the spaces a very comfortable place to work, and there are other amenities including IT support, access to a kitchen, professional meeting rooms and a security system. EPC Rating E.