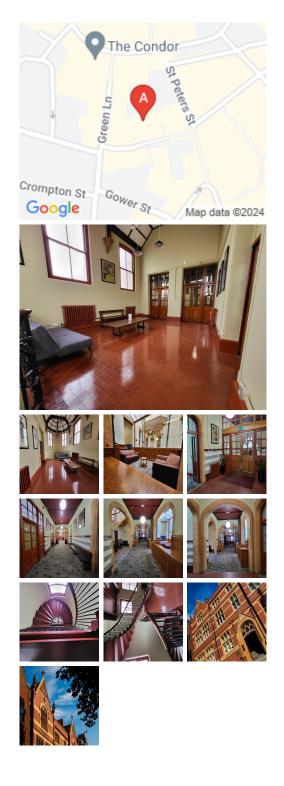

### Derby DE1 1NN

This business centre is located in Derby town centre. The building is easily accessible from main roads and benefits from being close to local amenities and facilities but with ample parking close by. Many restaurants, cafes, shopping centres, and other local amenities are close to this centre. There are lounges and breakout areas where tenants can take a break during a hectic workday. Fantastic transport links are available due to the central location of this space. The centre is accessible 24 hours a day so the clients can work flexibly.

A prestigious Grade II Listed building, with offices available in a variety of sizes ranging from 160 to 325 square feet. This business centre promotes a friendly atmosphere and benefits from a fully staffed reception offering secretarial support. This business centre provides fully furnished offices, each complemented by a range of support services. Accessible 24hours a day, on-site amenities include conference facilities, the availability of administrative support, reception services, access to a kitchen, and the use of meeting rooms. This building is a wonderland for all things digital – providing an ever-expanding hub of creatives with never-ending networking opportunities.