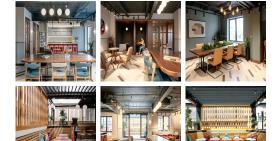

This centre is a grade-A landmark building, located within the heart of the city centre, offering modern office space, with a member's lounge and a rooftop terrace with views towards the City Hall. This stunning purpose-built centre is one of Belfast's most popular choices for office space. Individual open plan office suites range in size from 2 to 70 desks. This centre is recently renovated and designed with a stylish and contemporary theme. This centre offers reception services, business support, access to meeting rooms and car parking. Flexibility to grow and transparent costs also come as standard.