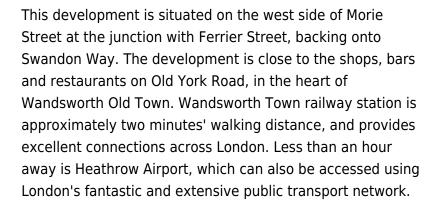

#### London SW18 1SL

This excellent business centre provides office and studio commercial space to let in Wandsworth, South West London. This business space is ideally suited to small and medium enterprises (SMEs). Offering competitive prices and flexible lease terms to suite your requirements. There is 24-hour access available to tenants, great if your business does not work the usual nine to five business hours. Tenants will benefit from IT support, and there is the added advantage of parking space availability, including for visitors. This space is well suited to various different business types looking for space in this area. EPC Rating C.