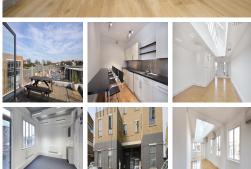

#### London SW18 1SL

This excellent business centre provides office and studio commercial space to let in Wandsworth, South West London. This business space is ideally suited to small and medium enterprises (SMEs). Offering competitive prices and flexible lease terms to suite your requirements. There is 24-hour access available to tenants, great if your business does not work the usual nine to five business hours. Tenants will benefit from IT support, and there is the added advantage of parking space availability, including for visitors. This space is well suited to various different business types looking for space in this area. EPC Rating C.