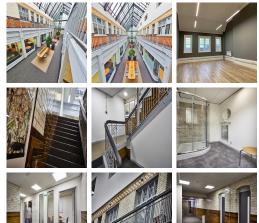

## **Ashton-Under-Lyne OL6 7PT**

Original brickwork, large, bright windows and a true

This fantastic workspace is a new addition to a growing portfolio of serviced office space located in Ashton-under-Lyne. Original brickwork, large, bright windows and a true community feel make the building much more than a simple base for your business needs; it is a place for your business to grow and thrive amongst like-minded entrepreneurs and established companies alike. Some of the key features that are available on-site include a dedicated Customer Service Team, 24-hour access allowing for flexible working, a reception & switchboard staffed Monday to Friday 09:00 to 17:00, and lift access. EPC Rating D.