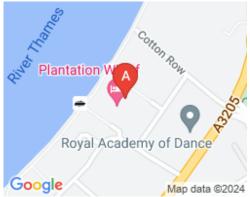

## **London SW11 3TY**

We have modern flexible office space close to the river at Battersea on short term, cost effective leases. Office suites are available from between 380 to 1,350 sq ft. Each office has a private WC and a kitchenette. Plantation Wharf is located on the south bank of the River Thames between Battersea and Wandsworth bridges in the London Borough of Wandsworth. Access to Plantation Wharf is from the south off York Road. Clapham Junction is a 12 minute walk from Plantation Wharf, with journey times to other destinations as follows: London Victoria - within 10 minutes (Victoria, Circle and District Line) London Waterloo - within 10 minutes (Northern, Bakerloo and Jubilee Line) Gatwick Airport - within 30 minutes The MBNA Thames Clippers river bus pontoon at Plantation Wharf offers 18 services a day between Putney and Blackfriars.