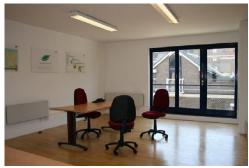

This business centre provides a mix of quality commercial offices overlooking the Thames with breathtaking views. This well-established modern development has been designed to provide up-to-date functional space in a riverside environment. Non-furnished and located in an attractive area. There are a variety of units available from 476 to 1300 sq ft on the ground, first, second and third floors. Offices are available on flexible traditional lease terms. Tenants can access this space 24-hours a day, so should working hours outside of the normal nine to five be required, this centre has you covered.