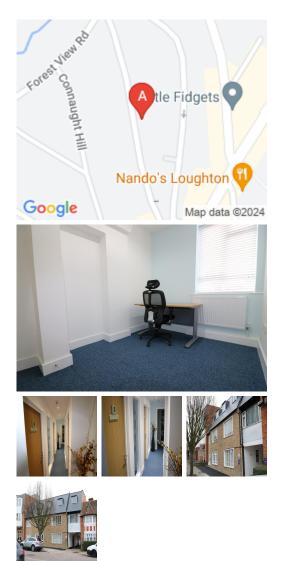

### Loughton IG10 4BN

Located in Loughton Town Centre close to local shops and amenities and with Loughton Tube Station only a 7-minute walk away. Good transport links including Central Line, and easy access to the M11 and M25 motorways.

This is a renovated Victorian property, ideally situated in Loughton town centre. This business centre provides managed and semi-serviced office space ranging in size from 68 to 383 sq ft. With an on-site gated car park, and close to public parking facilities.