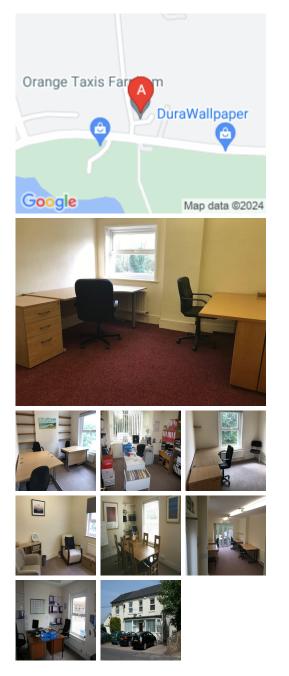

## 2 Tongham Road

### Farnham GU10 1PH

This business centre is on the Guildford side of Farnham. The centre has shops, and other facilities are conveniently located close by, including places to stay, a Sainsbury's supermarket and different places to eat and drink. The space has direct access to the Blackwater Valley, M3, A3 and A31. As well as this, Farnham, Aldershot, and North Camp railway stations are also easy to access. The regional transport links are also excellent and provide all prospective tenants with a range of frequent and convenient services throughout the area.

The centre caters to the needs of start-up companies, from small businesses to area offices of larger companies, with flexible modern accommodation offering rooms for singleperson occupancy to a maximum of 10 people. The centre manages all the maintenance and repairs of the offices, with heating, electricity, rates, and furniture all provided within the inclusive cost. The refined design and stunning landmark architecture are locally renowned as a commercially significant business establishment incorporating a neutral palette, international style, and industrial materials to create an elegant and fun workspace.