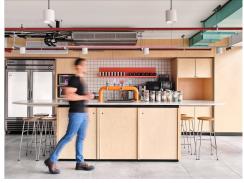

#### **London EC1V 9NR**

beyond The Bower is located within one of London's most distinct buildings, The Tower Old Street. With two exclusive floors situated within The Tower, beyond The Bower offers 400 desks, blending flexible private offices, co-working and a range of meeting rooms from booths to boardrooms. Less than a minute's walk to Old Street underground with connections to national rail networks, Eurostar and City airport are also conveniently close. Known as The Bower Quarter, it is superbly positioned at the apex of Silicon Roundabout, London's technology sector, the City and the vibrant neighbourhood of Shoreditch. The world class beyond app creates further connections across a global membership and building communities. It gives members access to a wide range of services from rapid meeting room reservations to local business support.

beyond The Bower is located within one of London's most distinct buildings, The Tower Old Street. With two exclusive floors situated within The Tower, beyond The Bower offers 400 desks, blending flexible private offices, co-working and a range of meeting rooms from booths to boardrooms. Less than a minute's walk to Old Street underground with connections to national rail networks, Eurostar and City airport are also conveniently close. Our world class beyond app creates further connections across our global membership and building communities. It gives members access to a wide range of services from rapid meeting room reservations to local business support.