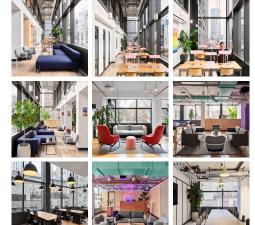

#### **London EC1V 9NR**

beyond The Bower is located within one of London's most distinct buildings, The Tower Old Street. With two exclusive floors situated within The Tower, beyond The Bower offers 400 desks, blending flexible private offices, co-working and a range of meeting rooms from booths to boardrooms. Less than a minute's walk to Old Street underground with connections to national rail networks, Eurostar and City airport are also conveniently close. Known as The Bower Quarter, it is superbly positioned at the apex of Silicon Roundabout, London's technology sector, the City and the vibrant neighbourhood of Shoreditch. The world class beyond app creates further connections across a global membership and building communities. It gives members access to a wide range of services from rapid meeting room reservations to local business support.

beyond The Bower is located within one of London's most distinct buildings, The Tower Old Street. With two exclusive floors situated within The Tower, beyond The Bower offers 400 desks, blending flexible private offices, co-working and a range of meeting rooms from booths to boardrooms. Less than a minute's walk to Old Street underground with connections to national rail networks, Eurostar and City airport are also conveniently close. Our world class beyond app creates further connections across our global membership and building communities. It gives members access to a wide range of services from rapid meeting room reservations to local business support.