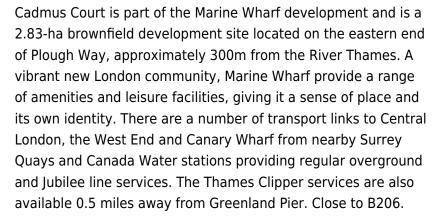

## London SE16 7DW

Cadmus Court is part of the Marine Wharf development, located on the eastern end of Plough Way, approximately 300m from the River Thames. Marine Wharf provides a range of amenities and leisure facilities, giving it a sense of place and its own identity. There are a number of transport links, Tube and Trains to central London, City, Canary Wharf, and the West End situated nearby are Surrey Quays and Canada Water stations providing regular overground and Jubilee line services. The Thames Clipper boat services are also available 0.5 miles from Greenland Pier. The nearest main road is B206. One unit of 5,511 sq ft. 10 car parking spaces Kitchen LED lights panels 24-hour access Selfcontained Double glazing Super Energy Efficient (BREEAM standard very good) Toilet facilities Finished to a high standard Laminate flooring Air Conditioning