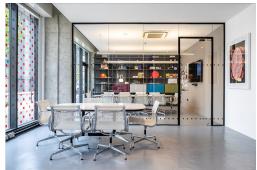

Large, modern workspace, with space for up to 60 desks. Boasting high ceilings, and floor-to-ceiling windows, this energy-efficient (Band B), ground-floor office is entirely selfcontained. Designed for today's flexible working needs, enjoy breakout areas alongside traditional meeting rooms—all powered by high-speed fibre connection. Convenience is paramount with a well-appointed kitchen, air-conditioning, shower, and three toilets. The office also benefits from two meeting rooms, one that can easily accommodate 12 people, with another smaller meeting room for 6 people. There is also ample storage with a large dedicated storage room, lockers for agile workers and bicycle parking.