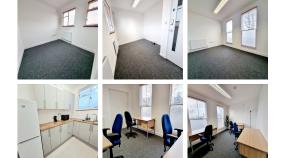

Paro Business Centre is a newly refurbished business centre in a great town centre location. The centre has private/serviced offices of several sizes available at competitive rates. The desk spaces range from 1 to 4 people per suite. All prices included services and running costs such as business rates, energy costs, maintenance etc. We offer 24 hour access allowing people to work flexibly. Suites are available as furnished or unfurnished dependant on preferences and affordability. Finally, there is a communal kitchen area for all tenants included in the fixed cost. Telephone and postal forwarding can also be provided.