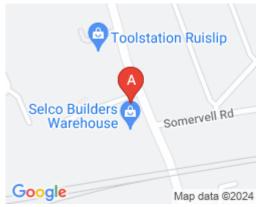

## 1 Bradfield Road

## **Ruislip HA4 0NU**

Locate on Bradfield Road, conveniently situated near Field End Road, accessible via the A312 and Eastcote Lane from the A40 Target Roundabout. These offices offer an easy commute from Ruislip, Northolt, and neighbouring areas. Public transportation is also convenient. The number 282 bus stops directly opposite the location on Field End Road. Additionally, Northolt Underground station (on the Central Line) is less than a 20-minute walk away, and South Ruislip railway station is just a brief 5-6 minute taxi ride from the premises.