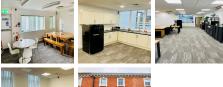

Available suites range from 1064 sq ft to 1268 sq ft, featuring self-contained offices in a city centre location. These spaces are available on traditional lease terms or all-inclusive arrangements, furnished or unfurnished. Secure entry via an intercom system, plastered and painted walls, an open-plan layout, perimeter trunking, LED lighting, air conditioning, communal male and female W/Cs, and kitchen facilities are included. This three-story mid-terraced property, constructed in the late 1800s, offers modern office accommodation with suspended ceilings, recessed lighting, and wall-mounted cassette units for air conditioning.