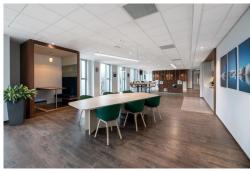

Join a dynamic workspace that encourages connections and networking, allowing tenants to collaborate with London's top talent in the open-plan coworking area. With 80 bright workstations surrounded by large windows, the modern office is flooded with natural light, providing ample space for any team. Utilize the mobile app to seamlessly book comfortable meeting rooms for upskilling, interviewing, hosting events, or discussing private matters. Take rejuvenating breaks with a stroll in nearby green spaces along the River Thames or enjoy a meal in the local café. This building serves as a digital wonderland, offering an ever-expanding hub of creatives with endless networking opportunities.