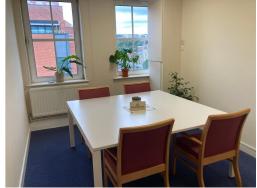

This brilliant co-working space is nestled within the vibrant building in Sheffield's City Centre. With all costs included in the price and flexible contracts available, this centre strives to provide a hassle-free experience for the members. From hot desks to dedicated workspaces, the versatile options cater to various work styles and preferences. Whether tenants are seeking a collaborative environment or a private space for focus, this business centre offers the perfect solution. This building is a wonderland for all things digital – providing an ever-expanding hub of creatives with neverending networking opportunities.

## **Coworking Spaces**

Price: £99 pcm
Min Price: £99 pcm
Total Size: 20 wkstns
Min Term: 1 mnths
Max Term: 48 mnths