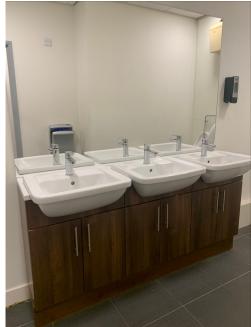

This brand new business centre at Bingley provides high-spec Grade A office space. Occupying two buildings, one open plan 1500-3000 sg/ft while the other centre offers self-contained office suites of varying sizes from 250sg ft to 8000 sg ft. This workspace can accommodate companies and teams of all sizes, from just three people up to very large teams. The business centre includes a meeting/conference room, kitchens and other break-out areas. It features LED lighting, raised floors and heat/cool air conditioning. Parking is excellent, with over 50 spaces on site. There is full lift access to all floors.