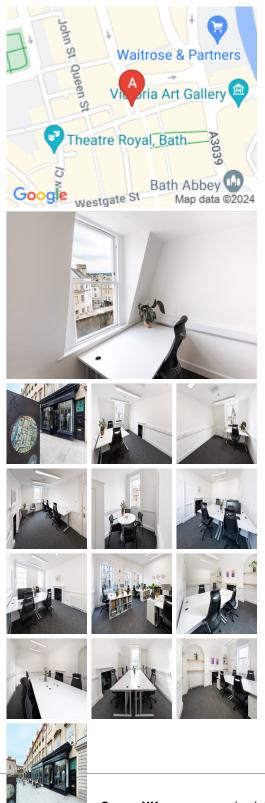

#### Bath BA1 1BP

Situated on Bath's main shopping street and all the amenities has to offer. Fantastic transport links are available due to the central location of this space. Old Bond Street is exceptionally well positioned within view of Waitrose and only a short walk from Queen Square, The Royal Crescent, Charlotte Street Car Park and Bath Spa Train Station. Many cafes and restaurants are also very close to the centre. The workspace is located in an amazing location where all modes of transportation are easily available.

Ideal for teams of 1-10 people, all spaces are move-in ready and furnished with desks and chairs. Additional services can be seamlessly integrated into the Standard Accommodation License Fee to adapt to evolving business requirements. The centre offers flexible terms ranging from 1 month to 3 years, providing space without the commitment. Clients enjoy fully furnished office spaces with access to meeting and board rooms, high-speed internet, kitchen facilities, and a host of other exceptional amenities. Furthermore, the workspace grants 24-hour access, 7 days a week, ensuring convenience and accessibility.