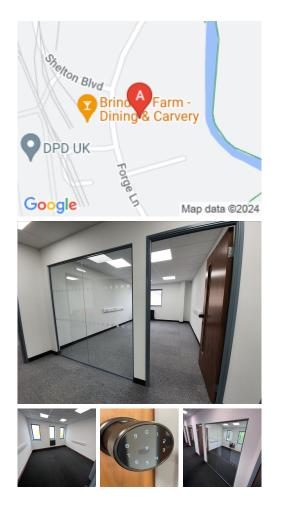

### Stoke-on-Trent ST1 5NP

This business centre provides a vibrant and connected environment, ideal for global businesses and start-ups. This workspace is strategically placed with excellent transport links, ensuring easy accessibility for the tenants and their clients. The centre is located in central Stoke-on-Trent, on Forge Lane, so the city's vibrant business community and growth opportunities surround these offices, making it an ideal hub for networking and expansion. In addition to providing fantastic location and travel solutions, there are other brilliant amenities such as cafes, restaurants, and shopping hubs.

This workspace offers a variety of ready-to-rent flexible office space, ideally suited to small businesses, growing companies, or individuals. At this workspace, the user-friendly approach allows tenants to find the perfect office space to rent in Stokeon-Trent with ease. The team is committed to understanding the unique requirements and guiding clients toward the ideal solution. In addition, the office building is accessible 24 hours a day, further increasing the flexible nature of this prestigious business address. This building is a wonderland for all things digital – providing an ever-expanding hub of creatives with never-ending networking opportunities.