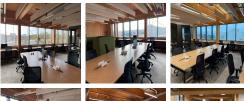

## **Michelin Scotland Innovation Parc**

#### **Dundee DD4 8U0**

Rent different meeting rooms at this centre, which is ideal for various corporate events such as meetings, training, and seminars. Small groups will find this venue more formal than the local coffee shop. The venue provides WiFi and other equipment and facilities, which are detailed in the room descriptions. Public transport serves this venue well, making it easy to reach. The venue has ramp access for visitors with mobility challenges. A mix of common spaces, engaging coworking spaces, and more are available at this flex office space. Modern meeting rooms and fully equipped workspaces offer an amazing work experience to the members.

### **Coworking Spaces**

• Price: £500 pcm • Min Price : £500 pcm • Total Size: 33 wkstns Min Term: 1 mnths

• Max Term : 3 mnths www.servicedofficeportal.co.uk