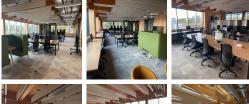

## **Michelin Scotland Innovation Parc**

#### **Dundee DD4 8U0**

Rent different meeting rooms at this centre, which is ideal for various corporate events such as meetings, training, and seminars. Small groups will find this venue more formal than the local coffee shop. The venue provides WiFi and other equipment and facilities, which are detailed in the room descriptions. Public transport serves this venue well, making it easy to reach. The venue has ramp access for visitors with mobility challenges. A mix of common spaces, engaging coworking spaces, and more are available at this flex office space. Modern meeting rooms and fully equipped workspaces offer an amazing work experience to the members.

### **Coworking Spaces**

• Price: £500 pcm • Min Price : £500 pcm • Total Size: 33 wkstns Min Term: 1 mnths

• Max Term : 3 mnths www.servicedofficeportal.co.uk