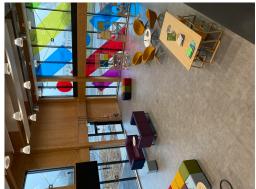

## **Michelin Scotland Innovation Parc**

#### **Dundee DD4 8U0**

Rent different meeting rooms at this centre, which is ideal for various corporate events such as meetings, training, and seminars. Small groups will find this venue more formal than the local coffee shop. The venue provides WiFi and other equipment and facilities, which are detailed in the room descriptions. Public transport serves this venue well, making it easy to reach. The venue has ramp access for visitors with mobility challenges. A mix of common spaces, engaging coworking spaces, and more are available at this flex office space. Modern meeting rooms and fully equipped workspaces offer an amazing work experience to the members.

### **Coworking Spaces**

• Price: £500 pcm • Min Price : £500 pcm • Total Size: 33 wkstns Min Term: 1 mnths

• Max Term : 3 mnths www.servicedofficeportal.co.uk