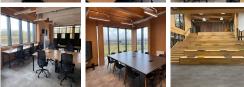

#### **Dundee DD4 8U0**

Rent different meeting rooms at this centre, which is ideal for various corporate events such as meetings, training, and seminars. Small groups will find this venue more formal than the local coffee shop. The venue provides WiFi and other equipment and facilities, which are detailed in the room descriptions. Public transport serves this venue well, making it easy to reach. The venue has ramp access for visitors with mobility challenges. A mix of common spaces, engaging coworking spaces, and more are available at this flex office space. Modern meeting rooms and fully equipped workspaces offer an amazing work experience to the members.