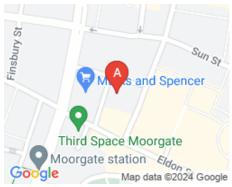

#### **London EC2M 2EF**

Situated mere minutes from both Moorgate and Liverpool Street Stations, the building has enjoyed exceptional connectivity enhanced by the Elizabeth Line (Crossrail) since 2018. Moorgate, a mere 3-minute walk away, offers access to the Metropolitan, Hammersmith & City, Circle, Northern, British Rail, and Crossrail. Similarly, Liverpool Street, also a 3-minute walk, provides access to the Metropolitan, Hammersmith & City, Central, Circle, British Rail, and Crossrail lines. Other nearby stations include Old Street, a 9-minute walk, Monument, an 11-minute walk, and Cannon Street, also an 11-minute walk, offering various connections. Additionally, Bank station, a 9-minute walk, provides access to the Central, Northern, DLR, Waterloo & City, and Crossrail lines. With the Crossrail, reaching destinations like Bond Street in 7 minutes, Canary Wharf in 6 minutes, and Heathrow in just 35 minutes becomes remarkably convenient.