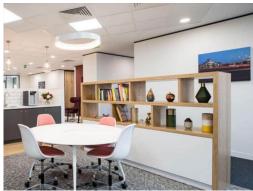

This unique office space boasts a plethora of features that can accommodate any team's needs and promote efficient work. From spacious, air-conditioned offices to fully furnished break-out areas, the space provides ample room for movement. The light-filled meeting rooms offer a vibrant and conducive environment for brainstorming, while the superfast WiFi ensures maximum productivity. Moreover, utility areas equipped with tea and coffee facilities promote networking and spur creativity. With large windows throughout the building, occupants can remain focused on their tasks while also enjoying natural light and a pleasant atmosphere.