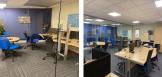

The space is focused on bringing together people, business, talent, and support in a vibrant hub and provides access to workspace plus a range of support dedicated to clients' success. This workspace offers spacious conference rooms and is a good option for a quality team-building experience. The area benefits from air conditioning to keep clients cool. The coworking space includes Wi-Fi, a printer, a scanner, a heater, and an air conditioner. Moreover, a fully equipped kitchen is also available where members can grab various beverages and snacks. This centre also provides breakout lounges to relax after a hectic work schedule.

## **Coworking Spaces**

Price: £200 pcm
Min Price: £200 pcm
Total Size: 8 wkstns
Min Term: 1 mnths
Max Term: 12 mnths