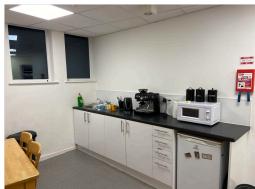

The space is focused on bringing together people, business, talent, and support in a vibrant hub and provides access to workspace plus a range of support dedicated to clients' success. This workspace offers spacious conference rooms and is a good option for a quality team-building experience. The area benefits from air conditioning to keep clients cool. The coworking space includes Wi-Fi, a printer, a scanner, a heater, and an air conditioner. Moreover, a fully equipped kitchen is also available where members can grab various beverages and snacks. This centre also provides breakout lounges to relax after a hectic work schedule.