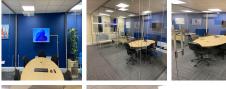

The space is focused on bringing together people, business, talent, and support in a vibrant hub and provides access to workspace plus a range of support dedicated to clients' success. This workspace offers spacious conference rooms and is a good option for a quality team-building experience. The area benefits from air conditioning to keep clients cool. The coworking space includes Wi-Fi, a printer, a scanner, a heater, and an air conditioner. Moreover, a fully equipped kitchen is also available where members can grab various beverages and snacks. This centre also provides breakout lounges to relax after a hectic work schedule.

## **Coworking Spaces**

Price: £200 pcm
Min Price: £200 pcm
Total Size: 8 wkstns
Min Term: 1 mnths
Max Term: 12 mnths