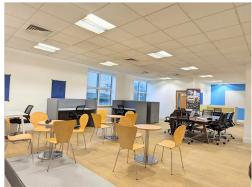

This serviced office and leased space presents an exceptional opportunity for businesses seeking a strategic location. Spanning approximately 60,000 sq ft, the office premises have recently undergone a comprehensive refurbishment, revitalizing the space into one of Bradford's foremost Grade A office complexes. Rising six stories high, this modern edifice was meticulously crafted in 2002. Its standout feature includes a substantial private and secure car park located in the basement, providing ample parking with a capacity for 116 vehicles, and ensuring ease of access for tenants and visitors alike.

## **Leased Spaces**

Min Size: 100 sq ftMax Size: 200 sq ftTotal Size: 4000 sq ft

• Min Term: 6 mnths

www.servicedofficepMaxcoekm: 36 mnths