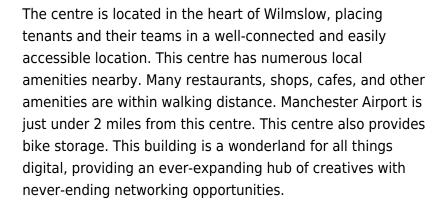

#### Wilmslow SK9 4LY

This modern centre offers an environment conducive to business success, providing all the amenities needed for a productive workspace. Some fantastic on-site amenities are a high-speed internet connection, wellness room, fitness centre, office supplies, conference facilities, unlimited colour printing service, snacks, beverages, professional-grade cleaning services, and more. The building has electric car charging stations, bicycle storage, and an eye-catching, modern, double-height lobby. On the inside, clients find everything they need to focus on their work. The workspace is ready to serve and makes sure that each guest enjoys working in this modern business centre.