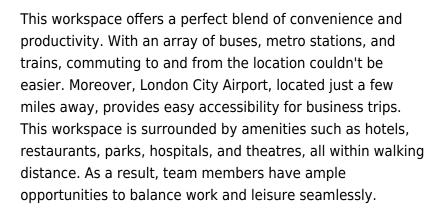

#### **London N19 4NF**

This workspace offers a pleasant working environment for startups, freelancers, professionals, and agencies. The wonderfully designed space and the interior provide a fresh and professional environment for enhancing productivity for the members, businesses, and clients. Meet, collaborate, and create in one of the meeting rooms, which helps conduct the meetings efficiently and makes the office space highly professional. Moreover, this workspace provides a variety of amenities, such as an internal cafeteria, parking space, high-speed internet, event space, and printing facilities, to boost productivity.