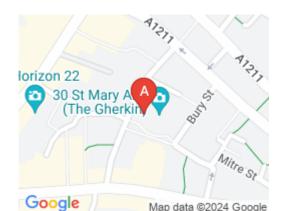

## **London EC3A 8BF**

This business centre is in the heart of the City of London, within the triangle that forms the business district of Bishopsgate, Leadenhall Road and Houndsditch. Both Liverpool Street and Fenchurch Street mainline stations are nearby. Aldgate and Monument underground stations are within walking distance. Several bus routes and taxi ranks also serve the area. Clients can enjoy local eateries serving a variety of cuisines and entertaining their guests. This centre is the ideal setting for those professionals commuting from even the furthest reaches of the wider region.