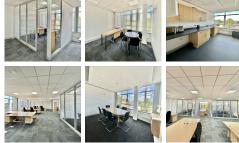

### Walsall WS1 1TJ

A convenient, accessible, and professional office space awaits for all professionals. No more parking hassles, as each office space has a dedicated parking facility. State-of-the-art facilities, high-speed internet, and a professional environment enhance productivity and creativity. Security is paramount, and the property has top-notch security measures for a secure and comfortable working environment. Book a tour today and see the exclusive office spaces that blend functionality and style. This unique office space boasts many features that can accommodate any team's needs and promote efficient work. With large windows throughout the building, occupants can remain focused on their tasks while also enjoying natural light and a pleasant atmosphere.