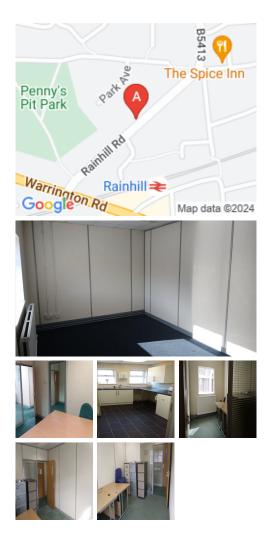

## 232A Rainhill Road

#### Rainhill L35 4LD

The office location is central and convenient, surrounded by Liverpool, St Helens, Prescot, Runcorn, Halton, Newton-le-Willows, Warrinbrant and Widnes. Junction 7 of the M62 is three minutes away by car, Rainhill train station is one minute away by foot, and bus stops for the main 10A route between Liverpool and St Helens are opposite or adjacent to the office. The location offers excellent networking and leisure opportunities, with a variety of cafes, restaurants, pubs, wine bars, craft alehouses, and other amenities nearby. The area has a semi-rural, villagelike atmosphere, without being suburban or parochial. The people are friendly and welcoming.

This office centre, established in 2002, offers a friendly and professional working environment at competitive prices for small start-up businesses. Secure access 24/7 via a PIN code system, and an out-of-hours keyholding service, are provided. Superfast broadband and phone provision are included, as well as meeting room and kitchen facilities. Rent and all utilities are covered in one easy monthly bill, and low-cost services help businesses save money. Free on-road parking, no visas or permits required, and no yellow lines make this office centre convenient and hassle-free. Occupancy is guick and easy, with no hidden costs or surprises, allowing businesses to plan their budget and manage cash flow efficiently. Additional amenities include air conditioning, CCTV, cleaning services, a reception area, mail handling, and printing facilities.