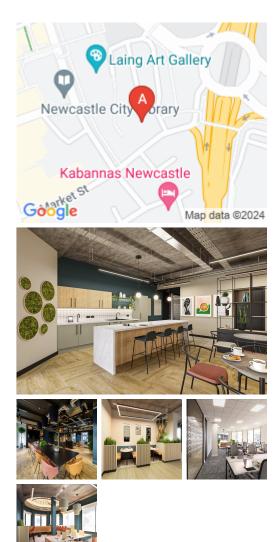

#### Newcastle NE1 8AL

This workspace is situated in a thriving neighbourhood that offers excellent opportunities for teams seeking a productive and efficient work environment with convenient transportation options. Whether clients prefer to travel by metro, bus, or train, this location provides easy access to all key transport routes. The myriad of options, ranging from restaurants and shopping centres to parks and bars, are mere minutes away. Moreover, receiving clients is not a hassle, as various hotels are near the office space.

The workspace is one of the finest buildings that carry the office environment with many facilities and other beneficial objectives. This workspace offers spacious conference rooms that are fully equipped and are a good option for a quality team-building experience. Multiple break-out areas allow teams to brainstorm together in a vibrant, light-filled office, while the superfast Wi-Fi ensures high productivity. Moreover, this workspace provides an abundance of amenities, such as an internal cafeteria, access to an equipped kitchen, office space, chillout areas, parking space, and equipped workplaces.