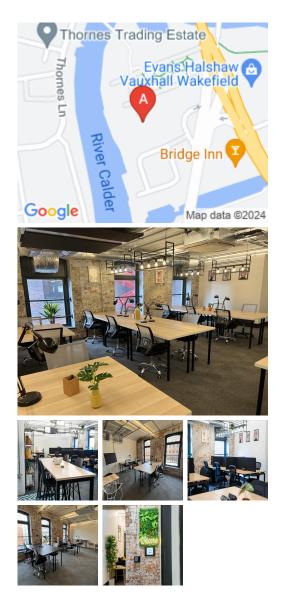

The centre provides office space and co-working space, along with a spacious meeting room. The centre is a good option for a quality team-building experience. The centre offers front desk reception, 24/7 hour access, high-speed internet, an air-conditioned workspace, bike storage, showers, postal service, intruder alarm, daily cleaning, business class printers, and kitchen services available to all users. The centre can accommodate all kinds of modern demands for mobility, flexy-work, and a healthy work-life balance that supports mental health and wellbeing. This centre offers everything needed for sustained success.