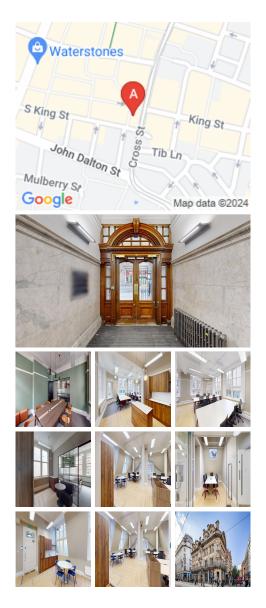

## **62 Cross Street**

#### Manchester M2 4JQ

Immerse yourself in an environment where history meets modern functionality at our recently refurbished listed building in Cross Street, Manchester. This beautiful architectural gem, renovated with meticulous attention to detail, is now ready to serve your business needs. Beautifully designed, highly practical, and tailored to meet the ever-changing needs of today's dynamic businesses, Eagle House with its offer of managed workspace services and flexible lease terms means you can focus on what matters most running your business - while we take care of the rest.

Immerse yourself in an environment where history meets modern functionality at our recently refurbished listed building in Cross Street, Manchester. This beautiful architectural gem, renovated with meticulous attention to detail, is ready to serve your business needs. Beautifully designed, highly practical, and tailored to meet the ever-changing needs of today's dynamic businesses, Eagle House with its offer of managed workspace services and flexible lease terms means you can focus on what matters most - running your business - while we take care of the rest. Primely located on Cross Street, right in the center of Manchester, our workspace offers unparalleled connectivity and accessibility. Surrounded by thriving businesses, popular eateries, shopping destinations, and public transportation links, this address places you amid action.