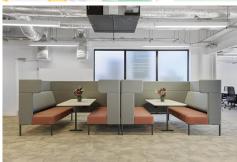

This exceptional office space offers an unparalleled working environment complete with all of the necessary features to increase team productivity and efficiency. With air-conditioned offices that are both fully furnished and spacious, team members can move around with ease and comfort. Multiple break-out areas offer opportunities for brainstorming and holding meetings in brightly lit rooms. Superfast WiFi throughout the building ensures that every individual's work remains uninterrupted and productive. The utility areas equipped with tea and coffee facilities provide a perfect opportunity to connect with like-minded individuals. The large windows throughout the building let in natural light, helping everyone stay focused and motivated.