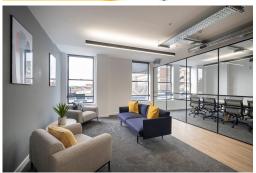

#### **London W6 9HX**

This beautifully designed centre is fully equipped with meeting rooms and multiple-seater cabins that can cater to any need. The centre gives the best options to the employees by having light-filled lounges, a parking facility, free Wi-Fi, projectors, and a fully furnished workspace for a great work experience. This workspace also provides an uplifting working environment, with spacious conference rooms with LCDs. Apart from this, members can also have food and beverages from the centre cafe at reasonable prices. Also, on-site community managers and the centre team are available for support and assistance.