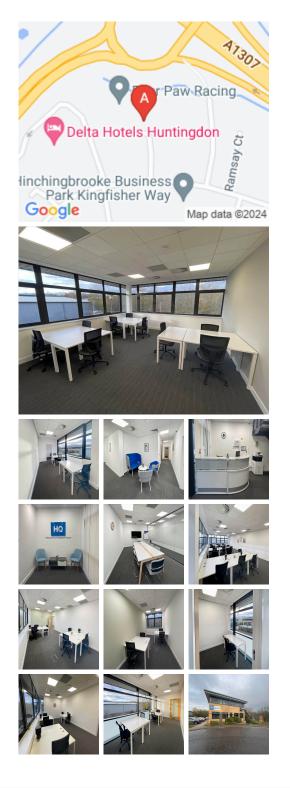

#### **Huntingdon PE29 6FN**

This workspace is located in the prime location of Huntingdon. This location can be accessed in seconds from the A141 and A130 junction, making the morning commutes a breeze and the office easy to find. Work alongside small and large businesses bringing footfall to the area and making commuting a breeze using the excellent transport options nearby. Cambridge Airport is just 18.3 miles away from the centre. This workspace provides a great balance between convenience and accessibility, enabling team productivity alongside stress-free commutes.

This workspace feels great about working with flexible office space. Talented professionals in the open-plan coworking areas. Connect to the super-fast WiFi, and feel fresh and focused in comfortable spaces that benefit from lots of natural light. When the members need a break, grab a coffee from a fully stocked kitchen and enjoy a bite to eat in communal break areas. When the tenants pitching or presenting, use all the latest technology in the fully equipped meeting rooms and book a room by the hour using handy applications. The perfect opportunity to connect with other like-minded individuals, while large windows throughout the building help ensure everybody is focused on their tasks.