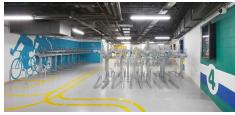

Experience the epitome of luxury and sophistication with this highend design specification spread throughout 240,000 square feet of prime office space across 14 floors. Along with this, tenants can enjoy 12,500 square feet of high-quality retail space and a ground-floor coffee shop and restaurant for their convenience. The gym facilities and an activated reception area will keep the guests energized and motivated throughout the day. With 3 units available ranging from 29 to 52 desks, and a dedicated meeting room, private kitchen, reception, and collaboration areas across the building, there is a solution for everyone. But wait, there's more! The new, dedicated event space elevates any event to a whole new level, clients can host any occasion from a conference or seminar to a workshop or networking event.