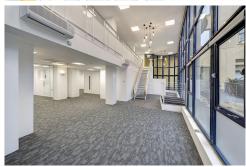

This workspace is a newly developed building offering serviced office and conference room services with landscaped gardens and an impressive, full-height, glazed entrance. Inside, across multiple floors, the meticulously designed, contemporary workspaces are the perfect setting for big ideas. This workplace is fully furnished and provides a lot of amenities, for example, high-speed internet, a reception area, meeting rooms, break-out areas, and cleaning facilities. Also, there is a roof terrace tennis courts, and lakes are visible, which makes the work experience more happening. The workspace is ready to serve, and make sure that each guest enjoys working in this modern business centre.